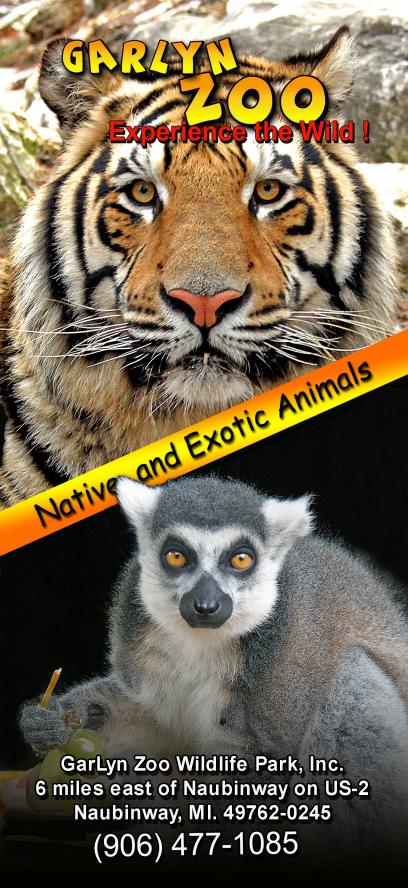

## GarLyn Zoo Wildlife Park 2016 Admission Prices

Adults + 14 years and older \$12.00

Children 3 - 13 \$6.00

2 and Under FREE

Family (up to 6 people 3 years old or older) \$36.00

Group Rate (7 or more people 3 years old or older) \$6.00 / person