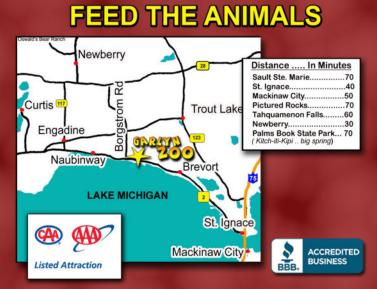

GarLyn Zoo Wildlife Park, Inc. 6 miles east of Naubinway on US-2 Naubinway, MI. 49762-0245 (906) 477-1085

Native and Exotic Animals

GRRAYN

0

xperience the Wild I



## ZOO HOURS

(May 1st - August 31st) 7 Days 10am until 6pm



(September & October) 7 Days 10am until 5pm

## 6 miles east of Naubinway 40 miles west of the Mackinac Bridge on US-2.



## www.garlynzoo.com www.facebook.com/garlynzoo

MDOT: 80150171

## GarLyn Zoo Wildlife Park 2022 Admission Prices

| Adults + 14 years and older                        | \$15.00         |
|----------------------------------------------------|-----------------|
| Children 3 - 13                                    | \$10.00         |
| 2 and Under                                        | FREE            |
| Family ( up to 6 people 3 years old or older )     | \$50.00         |
| Group Rate (7 or more people 3 years old or older) | \$8.50 / person |

Planning to be in the U.P. several times over the next year? Purchase a **yearly pass** (good for one full year from date of purchase).

Individual : \$50.00

Family : \$150.00

Start saving money after your 3<sup>rd</sup> visit.

Schools

\$6