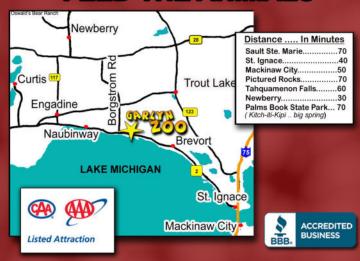

## SPRING & SUMMER

(May 1st - August 31st) 7 Days 10am until 6pm FALL

(September & October) 7 Days 10am until 5pm

6 miles east of Naubinway 40 miles west of the Mackings Bridge on US-2.