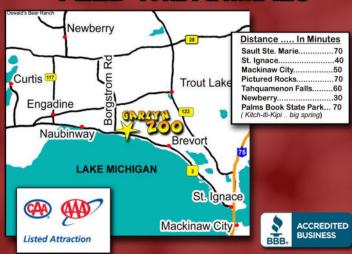

## **ZOO HOURS**

SPRING & SUMMER

(May 1st - August 31st) 7 Days 10am until 6pm FALL

(September & October) 7 Days 10am until 5pm

6 miles east of Naubinway 40 miles west of the Mackings Bridge on US-2.